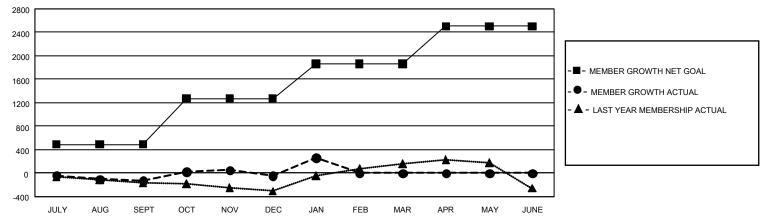

## GAT MONTHLY MEMBERSHIP PROGRESS REPORT

GMT Constitutional Area 4, Group I

REPORT DOES NOT INCLUDE CLUBS IN UNDISTRICTED AREAS.

| Clubs                 |               |           |               | Members               |                           |                         |                                                    |
|-----------------------|---------------|-----------|---------------|-----------------------|---------------------------|-------------------------|----------------------------------------------------|
| RESULTS FOR 2023-2024 |               |           |               | RESULTS FOR 2023-2024 |                           |                         |                                                    |
| QUARTER               | NEW CLUB GOAL | NEW CLUBS | DROPPED CLUBS | QUARTER               | MEMBER GROWTH NET<br>GOAL | MEMBER GROWTH<br>ACTUAL | DROPPED MEMBERS<br>ACTUAL (including<br>transfers) |
| JULY/AUG/SEPT         | 3             | 4         | 9             | JULY/AUG/SEP          | РТ 490                    | 845                     | 864                                                |
| OCT/NOV/DEC           | 24            | 5         | 4             | OCT/NOV/DEC           | 784                       | 1,147                   | 965                                                |
| JAN/FEB/MAR           | 12            | 4         | 0             | JAN/FEB/MAR           | 590                       | 599                     | 261                                                |
| APR/MAY/JUNE          | 15            | 0         | 0             | APR/MAY/JUNE          | <u>=</u> 640              | 0                       | 0                                                  |