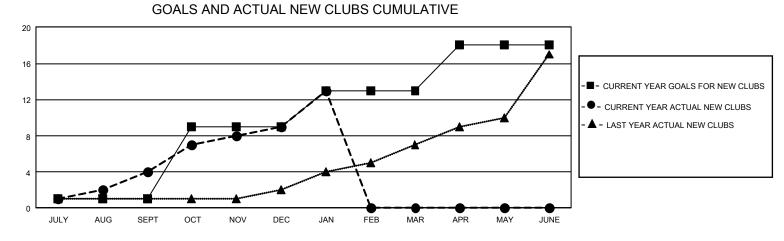

## GAT MONTHLY MEMBERSHIP PROGRESS REPORT

GMT Constitutional Area 4, Group I

REPORT DOES NOT INCLUDE CLUBS IN UNDISTRICTED AREAS.

| Clubs                 |               |           |               | Members               |                           |                         |                                                    |
|-----------------------|---------------|-----------|---------------|-----------------------|---------------------------|-------------------------|----------------------------------------------------|
| RESULTS FOR 2023-2024 |               |           |               | RESULTS FOR 2023-2024 |                           |                         |                                                    |
| QUARTER               | NEW CLUB GOAL | NEW CLUBS | DROPPED CLUBS | QUARTER               | MEMBER GROWTH NET<br>GOAL | MEMBER GROWTH<br>ACTUAL | DROPPED MEMBERS<br>ACTUAL (including<br>transfers) |
| JULY/AUG/SEPT         | 3             | 4         | 9             | JULY/AUG/SEP          | РТ 490                    | 845                     | 864                                                |
| OCT/NOV/DEC           | 24            | 5         | 4             | OCT/NOV/DEC           | 784                       | 1,147                   | 965                                                |
| JAN/FEB/MAR           | 12            | 4         | 0             | JAN/FEB/MAR           | 590                       | 599                     | 261                                                |
| APR/MAY/JUNE          | 15            | 0         | 0             | APR/MAY/JUNE          | <u>=</u> 640              | 0                       | 0                                                  |